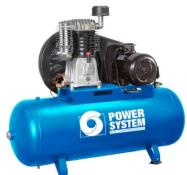

## POWER SYSTEM PS10 10Hp INDUSTRIAL 3 PHASE PISTON COMPRESSOR (50cfm)

Heavy Duty Cast Iron Pump Unit Large 270 Litre Air Receiver Slow RPM's 50cfm Piston Displacement 175 psi Maximum Pressure 2 Stage 2 cylinder Low Noise European Built Quality Components Drive Belt Heavy Duty Pressure Switch Positive Non Return Valve Unloader