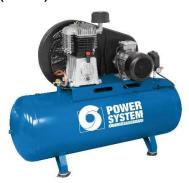

## POWER SYSTEM PS7 7.5Hp INDUSTRIAL 3 PHASE PISTON COMPRESSOR (35cfm)

Heavy Duty Cast Iron Pump Unit Large 270 Litre Air Receiver Slow RPM's 35cfm Piston Displacement 175 psi Maximum Pressure 2 Stage 2 cylinder Low Noise European Built Quality Components Drive Belt Heavy Duty Pressure Switch Positive Non Return Valve Unloader